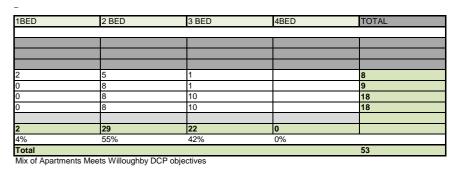

Ground Floor

| 1 BEDROOM | 3 BEDROOM | COMMUNAL FACILITIES |
|-----------|-----------|---------------------|
| 2 BEDROOM | 4 BEDROOM |                     |

Rev

12

**Planning Proposal Submission** Code GQC